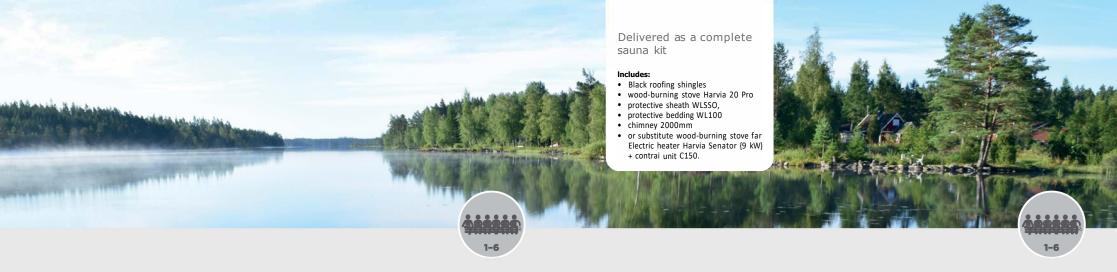

### Features

- Harvia Kuikka is a traditional cabin sauna that encompasses the authentic sauna experience
- Front porch area which serves as a piace to cool off between sauna rounds
- Black roofing shingles included
- Delivered as a complete sauna kit
- Includes: wood-burning stove Harvia 20 Pro, protective sheath WLSSO, protective bedding WL100 and chimney 2000mm or Electric heater Senator (9 kW) + contrai unit C150