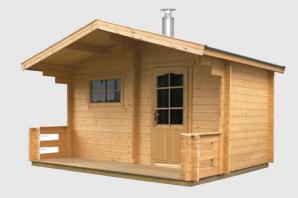

## KEITELE

### **Features**

- Harvia Keitele is a larger traditional cabin sauna that encompasses the authentic sauna experience.
- Front porch area which serves as a piace to cool off between sauna rounds
- Keitele sauna also includes a comfortable living area with a window
- Black roofing shingles included
- Delivered as a complete sauna kit
- Includes: wood-burning stove Harvia 20 Pro, protective sheath WLSSO, protective bedding WL100 and chimney 2000mm or Electric heater Senator (9 kW) + contrai unit C150

### Product details:

- Made of high quality 45mm thick Nordic spruce timber
- Window materiai: One pane glass (4mm tempered glass)
- Door glass: One pane glass (4mm tempered glass)

| 1    |      |      |
|------|------|------|
| 2000 | lani | 3172 |
| X *  |      |      |
|      |      | -    |