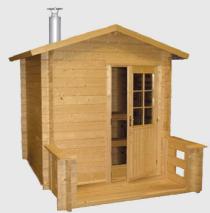

# KUIKKA

### Features

- Harvia Kuikka is a traditional cabin sauna that encompasses the authentic sauna experience
- Front porch area which serves as a piace to cool off between sauna rounds
- Black roofing shingles included
- Delivered as a complete sauna kit
- Includes: wood-burning stove Harvia 20 Pro, protective sheath WLSSO, protective bedding WL100 and chimney 2000mm or Electric heater Senator (9 kW) + contrai unit C150

### **Product details**

- Made of high quality 45mm thick Nordic spruce timber
- Window materiai: One pane glass (4mm tempered glass)
- Door glass: One pane glass {4mm tempered glass}