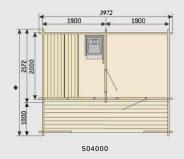

### Product details:

- Made of high quality 45mm thick Nordic spruce timber
- Window materiai: One pane glass (4mm tempered glass)
- Door glass: One pane glass (4mm tempered glass)

| 1    |      |      |
|------|------|------|
| 2000 | lani | 3172 |
| X *  |      |      |
|      |      | -    |

2172

### Wall materiai

 Teehnieal details
 Kuikka
 Keitele

 Persons
 1-4
 1-6

 Width X Depth X Height, mm
 2172x3172x2508
 3972x3172x2679

 Net weight, kg
 800
 1380

 Recommended heating output, kW
 911
 911

S OUTDOOR 5AUNA5 59